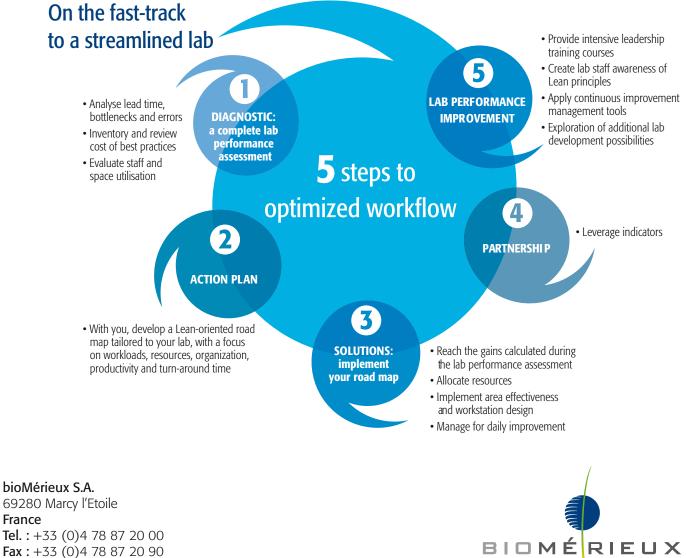

bioMérieux, as your partner, can help you look at your lab from a different angle. Together, we will analyze your existing lab structure and design a roadmap to optimize your laboratory workflow and performance.

Our Workflow Optimization solutions combine continuous improvement management techniques (LEAN Six Sigma, Kaizen, 55...) to:

- Streamline processes to improve lab efficiency and reduce waste
- Increase productivity to absorb larger workloads with improved time to result
- Reduce costs to help contain lab expenditure or be able to invest in new technology
- Reallocate staff to more added value tasks

# The art of doing more with less

Workflow optimization is a real art. Let us show you the keys to successful streamlining. Make use of our experience in biology, technology, automation, productivity, financial control, resource management.... to take your lab to the next level!